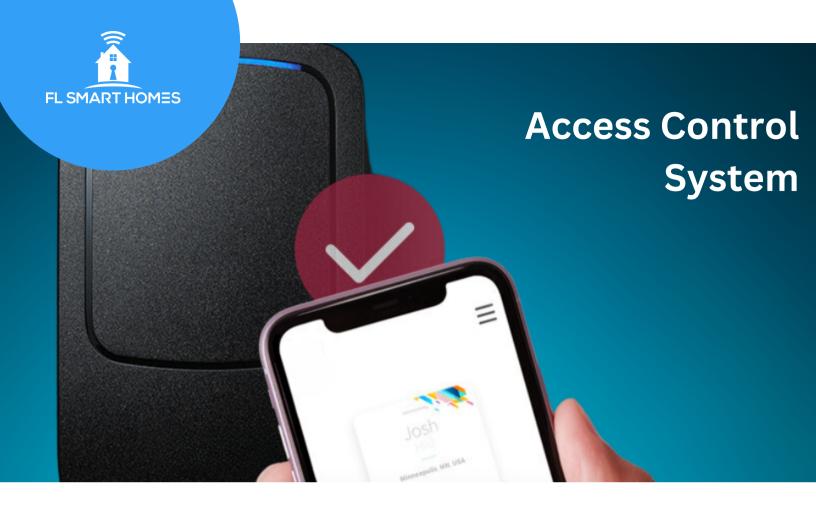

# Simplify property-wide access with our contactless & cloud-based access control products.

#### Multiple Entry Methods

Unlock doors and gates with a smartphone, fob, key card, PIN code, or fingerprint.

#### **Mobile Access**

Open a door or gate with just a swipe from your mobile device.