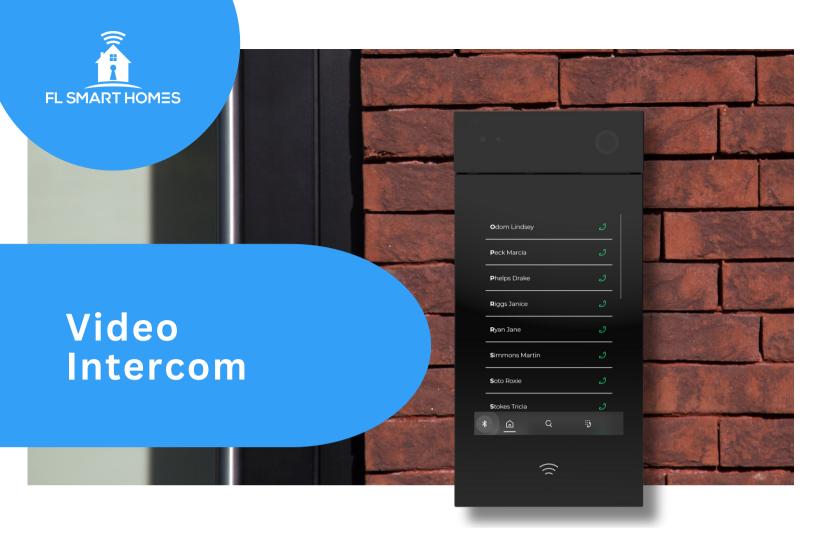

## **Visitor Entry Systems**

See who's trying to get access to the property before letting them in.

## Open doors and gates from anywhere

You can receive video calls, unlock the door & gates remotely, and provide managed access for delivery people and service providers.

#### **Video Calling**

See who's trying to gain access to the property before letting them in.